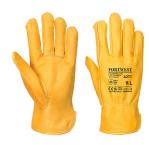

## A271 - LINED DRIVER GLOVE

is in conformity with the provisions of PPE Regulation (EU) 2016/425 (Cat II) as brought into UK Law and amended and satisfies the essential health and safety requirements set out in Annex II and the relevant harmonised standard(s):