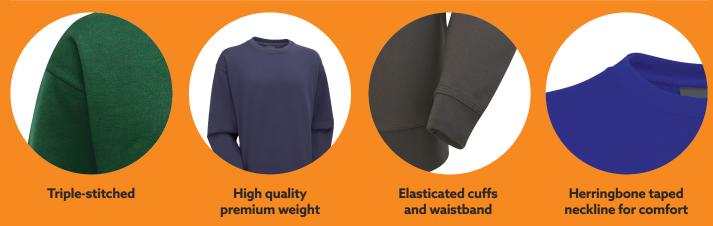

### Premium Sweatshirt oww-4007

- High quality premium weight sweatshirt
- Elasticated cuffs, neckline and waistband
- Brushed fleece inner
- Herringbone taped neckline for comfort
- Half-moon yoke at neck
- Triple-stitched on all main seams for strength
- 300gsm fabric: 65% polyester/35% cotton

#### Features

 $\ensuremath{\mathbb{C}}$  2017 Rokwear Ltd. Rokwear and the Rokwear logo are trademarks

Direct Sales: 01428 658333 | sales@smigroupuk.com | www.smigroupuk.com SMI, Corporate House, Kings Road Business Park, Haslemere, Surrey GU27 2QH