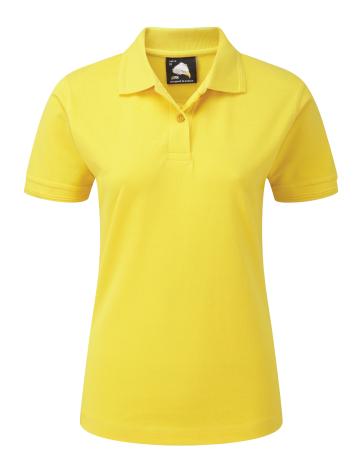

## **LADIES EAGLE POLOSHIRT**

**STYLE:** 1160

**SIZES: 8-22** 

FABRIC: 50% Polyester / 50% Cotton

WEIGHT: 220gsm

High quality premium weight poloshirt

Well padded, taped neckline for comfort

Cuffed sleeves with matching rod design

Half moon yoke at neck for increased strength

Self-coloured placket, with matching pearlised buttons

Knitted collar with rod design

WASHING INSTRUCTIONS

**FEATURES & BENEFITS** 

- Cool Iron
- Do Not Bleach
- Professional Dry Clean
- Cool Tumble Dry