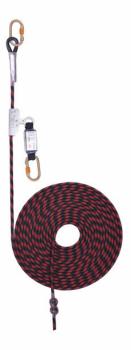

#### DESCRIPTION

Fall Arrest system with a 12mm diameter kernmantle rope anchorage line with an non-openable stainless steel rope grab equipped with energy absorber. The anchorage line has one connector, with the other side folded back and stitched 10cm.

#### **SPECIFICATIONS**

Fall Indicator

No

Material

12mm Kernmantle Rope

Rope Ends

1 Side 1 Connector. Other Side Folded Back and

Stitched 10cm

Adjustment Device

Non-Openable Stainless Steeel Rope Grab

**Delivered With** 

2 Screwgate Connectors In Alloy Steel. Gate Opening 18mm. Conforms to EN362 Class B & M Length 20m

Shock Absorber

External

Protective Rope Sleeve