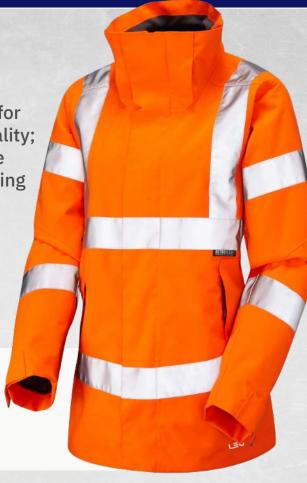

## ROSEMOOR

LEO ECOVIZ® 10K PERFORMANCE+ BREATHABLE WOMEN'S JACKET CODE: JL04-O-LEO

## WHY THE ROSEMOOR?

A jacket specifically designed for women, focused on fit and quality; the Rosemoor offers incredible protection without compromising on comfort.

ISO 20471 CLASS 3\*

RAILWAY ST'D RIS-3279-TOM

## **FEATURES**

- > Ecoviz® 10K 2-layer laminated recycled polyester, 200gsm
- > Mircro-fleece lined collar
- > Articulated sleeves
- > Under arm zipped opening with mesh ventilation
- > Zip detachable two-way adjustable hood with stiff visor
- > Zipped hand warmer front pockets
- > Full length velcro-fastened storm flap
- > Internal nelson pocket
- > Two internal drop pockets