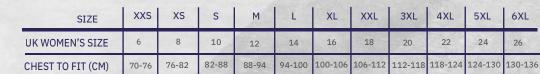

EN343 CLASS 4 WATERPROOFNESS

HIGHLY WATERPROOF

XXS-6XL

CARE LABEL CERTIFIED TO 25 WASH CYCLES

COLOUR RIS-3279-TOM

BOX QUANTITY

6211421000

also available in

\*Sizes XXS certified to class 2

> Velcro cuff adjuster

Retromax®+ stretch reflective tape

6XL

26

5XL

4XL

Data from lifecycle assessment carried out by Green Story meeting ISO 14040:2006 & ISO 14044:2006.