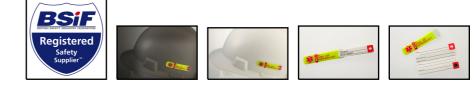

Our "Worker Safety" Hard Hat ID (WSID-01) is very versatile and can also be fitted to clothing and other work equipment such as a harness, reflective vest etc. It is very durable and can withstand extended use in extremes of heat and cold.

## Specification:

- Dimensions: 70mm x 15mm (approx. 2.75" x 0.5")
- Weight: Less than 5 grams
- Reflective: Features 3M Scotchlite Reflective Material
- 100% Waterproof
- Secure Keeps important information safe
- Helmet Safe Adhesives used
- Cost Effective A low cost safety solution