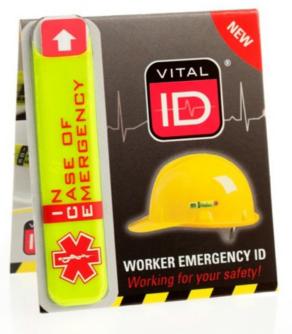

## **EMERGENCY ID STANDARD (ICE)**

The WSID-01 is our original "Worker Emergency ID". It is easily fitted to the exterior of each workers hard hat. Securely stores their critical and potentially lifesaving ID information essential in the event of a serious accident or medical emergency.

The LATEST VERSION of our WSID-01 features new "Emergency Design" that utilizes the internationally recognized "Star of Life" medical symbol. The waterproof ID card has also been improved to increase the amount of information stored to further strengthen the function of this Hard Hat ID in use.

Our "Worker Safety" Hard Hat ID (WSID-01) is very versatile and can also be fitted to clothing and other work equipment such as a harness, reflective vest etc. It is very durable and can withstand extended use in extremes of heat and cold.