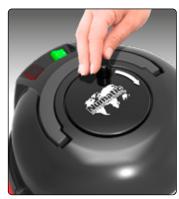

mance and convenience.

Equipped with a versatile and professional accessory kit, the NRV240 delivers optimum cleaning results, wherever you need them. Plus, with a super long-reach 12.5m cable and huge 31.8m cleaning range, there's less stopping to plug and unplug, keeping you cleaning for longer.

Carpets, hard-floors, cars, stairs, DIY... the NRV240 is ready!

- Built to Last
   Long-life motor, heavy-duty bumper and tough, easy-transit wheels.
- Powerful Cleaning
   Powerful, efficient and long-life cleaning technology.
- Easy, Clean & Safe Emptying
  High-efficiency, triple-layer HepaFlo filter bags.
- Stores Neatly Away
   On-board tool storage and trouble-free cable rewind.
- Stay Cleaning for Longer
  Huge 9L capacity, less time emptying, more time cleaning.

### **Features**







Trouble-free Cable Rewind

## Kit NA1



## **Specifications**



Easy-transit Wheels



Easy Emptying

| Model  | Capacity | Motor | Power Cord | Weight | Power                      | Cleaning Range | Suction H <sub>2</sub> O | Airflow | Dimensions (WxLxH) | Kit |
|--------|----------|-------|------------|--------|----------------------------|----------------|--------------------------|---------|--------------------|-----|
| NRV240 | 9L       | 620W  | 12.5m      | 9Kg    | 230 / 50/60<br>Volts AC/Hz | 31.8m          | 2300mm                   | 48L/sec | 360x370x415mm      | NA1 |