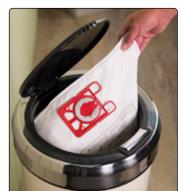

Carpets, hard-floors, cars, stairs, DIY... the NRV240 is ready!

- Built to Last
   Long-life motor, heavy-duty bumper and tough, easy-transit wheels.
- Powerful Cleaning
   Powerful, efficient and long-life cleaning technology.
- Easy, Clean & Safe Emptying
  High-efficiency, triple-layer HepaFlo filter bags.
- Stores Neatly Away
   On-board tool storage and trouble-free cable rewind.
- Stay Cleaning for Longer
  Huge 9L capacity, less time emptying, more time cleaning.