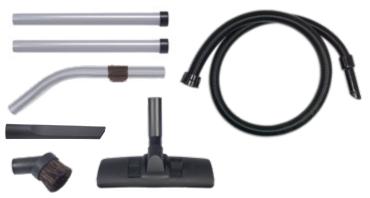

Equipped with a versatile and professional accessory kit, the NRV240 delivers optimum cleaning results, wherever you need them. Plus, with a super long-reach 12.5m cable and huge 31.8m cleaning range, there's less stopping to plug and unplug, keeping you cleaning for longer.

## Kit NA1