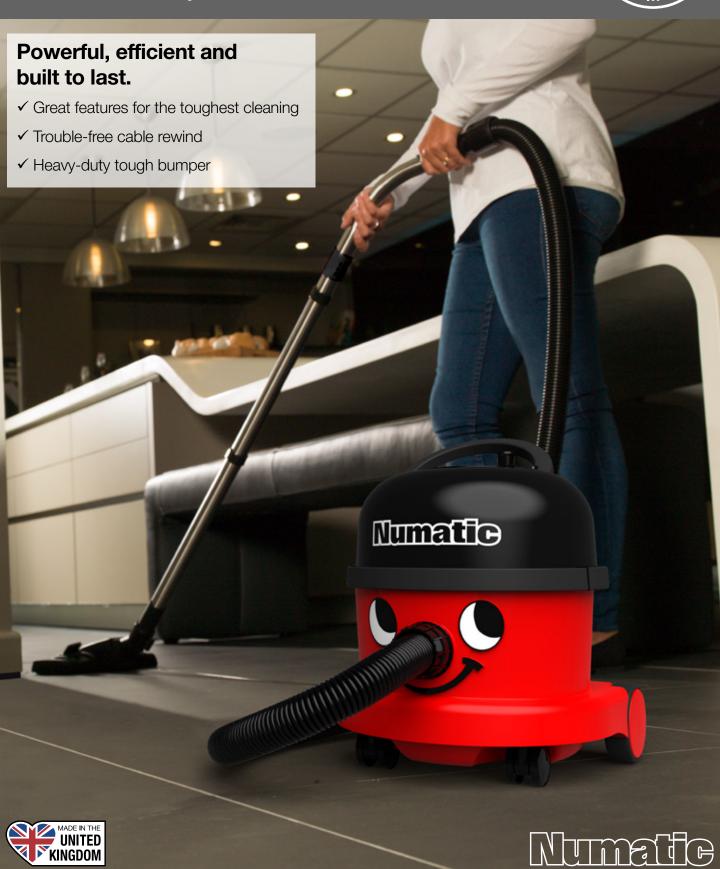

# The NRV240 is a versatile workhorse packed full of tough and innovative features, including a heavy-duty bumper for wall and door protection.

With a huge 9 Litre capacity, on-board cable storage and trouble-free cable rewind system, it provides the perfect balance of power, performance and convenience.

Equipped with a versatile and professional accessory kit, the NRV240 delivers optimum cleaning results, wherever you need them. Plus, with a super long-reach 12.5m cable and huge 31.8m cleaning range, there's less stopping to plug and unplug, keeping you cleaning for longer.

Carpets, hard-floors, cars, stairs, DIY... the NRV240 is ready!

- Built to Last
   Long-life motor, heavy-duty bumper and tough, easy-transit wheels.
- Powerful Cleaning
   Powerful, efficient and long-life cleaning technology.
- Easy, Clean & Safe Emptying
  High-efficiency, triple-layer HepaFlo filter bags.
- Stores Neatly Away
   On-board tool storage and trouble-free cable rewind.
- Stay Cleaning for Longer
  Huge 9L capacity, less time emptying, more time cleaning.