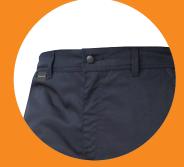

#### OWW-4021

- Multi-functional, hardwearing trouser
- Internal kneepad pocket
- Slight elastication at sides of waistband for wearer comfort
- Multiple pockets with extra strong lining including 2 front & 2 rear pockets
- Combat-style leg pockets, mobile phone pocket on thigh
- Heavy-duty, non-scratch fixing-stud on waistband
- Ergonomically formed trouser
- Triple-stitched on main seams for strength
- Two Hi-Vis 50mm reflective bands on each leg
- ✓ Brass YKK zip
- ✓ 245gsm
- ✓ 65% polyester / 35% cotton

#### Features

Combat-style pockets

Triple-stitched seams

Hi-vis 50mm reflective bands Slight elastication at sides of waistband

Direct Sales: 01428 658333 | sales@smigroupuk.com | www.smigroupuk.com SMI, Corporate House, Kings Road Business Park, Haslemere, Surrey GU27 2QH