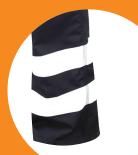

#### OWW-4021

- Multi-functional, hardwearing trouser
- Internal kneepad pocket
- Slight elastication at sides of waistband for wearer comfort
- Multiple pockets with extra strong lining including 2 front & 2 rear pockets
- Combat-style leg pockets, mobile phone pocket on thigh
- Heavy-duty, non-scratch fixing-stud on waistband
- Ergonomically formed trouser
- Triple-stitched on main seams for strength
- Two Hi-Vis 50mm reflective bands on each leg
- ✓ Brass YKK zip
- ✓ 245gsm
- ✓ 65% polyester / 35% cotton

#### Features

Combat-style pockets

Triple-stitched seams

Hi-vis 50mm reflective bands Slight elastication at sides of waistband

Direct Sales: 01428 658333 | sales@smigroupuk.com | www.smigroupuk.com SMI, Corporate House, Kings Road Business Park, Haslemere, Surrey GU27 2QH