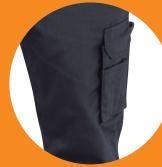

#### OWW-4021

- Multi-functional, hardwearing trouser
- Internal kneepad pocket
- Slight elastication at sides of waistband for wearer comfort
- Multiple pockets with extra strong lining including 2 front & 2 rear pockets
- Combat-style leg pockets, mobile phone pocket on thigh
- Heavy-duty, non-scratch fixing-stud on waistband
- Ergonomically formed trouser
- Triple-stitched on main seams for strength
- Two Hi-Vis 50mm reflective bands on each leg
- ✓ Brass YKK zip
- ✓ 245gsm
- ✓ 65% polyester / 35% cotton

#### Features

Combat-style pockets

Triple-stitched seams

Hi-vis 50mm reflective bands Slight elastication at sides of waistband

Direct Sales: 01428 658333 | sales@smigroupuk.com | www.smigroupuk.com SMI, Corporate House, Kings Road Business Park, Haslemere, Surrey GU27 2QH