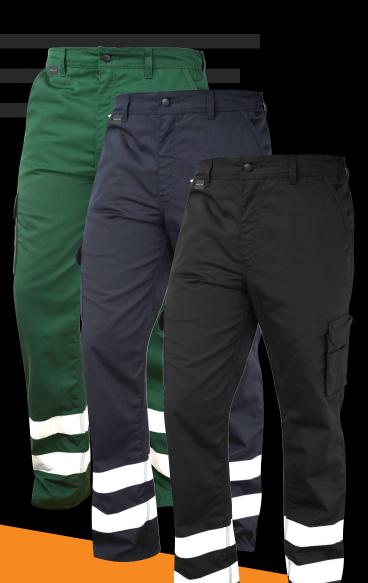

### Cargo Trouser with Hi-Vis Bands

#### OWW-4021

- Multi-functional, hardwearing trouser
- Internal kneepad pocket
- Slight elastication at sides of waistband for wearer comfort
- Multiple pockets with extra strong lining including 2 front & 2 rear pockets
- Combat-style leg pockets, mobile phone pocket on thigh
- Heavy-duty, non-scratch fixing-stud on waistband
- Ergonomically formed trouser
- Triple-stitched on main seams for strength
- Two Hi-Vis 50mm reflective bands on each leg
- ✓ Brass YKK zip
- ✓ 245gsm
- ✓ 65% polyester / 35% cotton

SIZES: 28-52, Short, Regular and Tall COLOURS: NAVY

SIZES: 28-48, Short, Regular and Tall COLOURS: BLACK BOTTLE GREEN