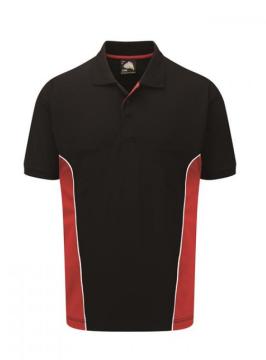

# TWO TONE POLOSHIRT

STYLE: 1180-10

## **FEATURES**

High quality premium weight poloshirt
Knitted collar with rod design and well padded, taped neckline for comfort
Half moon yoke at neck for increased strength
Cuffed sleeves with matching rod design
Self coloured placket, with matching pearlised buttons
Triple stiched on all main seams for ultimate strength
Matching Silverstone sweatshirt, fleece and softshell available

## **COLOURS**

Black/Grey, Black/Orange, Black/Lime, Black/Red, Navy/Red, Navy/Royal, Navy/Sky, Graphite/Black, Bottle/Black