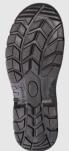

S3 SRC PRODUCT CODE: TS11

- + ULTRA COMFORT TECHNOLOGY + ENERGY ABSORBING HEEL REDUCING FATIGUE
- + WIDER CUT FOR ADDED COMFORT

| SPECIFICATIONS         |                                                                                           |
|------------------------|-------------------------------------------------------------------------------------------|
| Safety Rating          | S3 : Approved toe protection                                                              |
| Slip Resistance        | SRC - Tested on ceramic tile floor with lauryl sulphate and on steel floor with glycerine |
| Available Sizes        | 3 - 13                                                                                    |
| COMPONENTS             |                                                                                           |
| Toe Protection         | 200 J Steel toe cap                                                                       |
| Penetration Resistance | Steel protective midsole                                                                  |
| Upper                  | Water resistant smooth split microfibre upper                                             |
| Quarter Lining         | Polyester black sandwich mesh                                                             |
| Inner Sole             | Removable comfort inner soles                                                             |
| Insole Board           | Polyester non-woven insole board                                                          |
| Outsole                | Dual density shock absorbent, anti-static, fuel and oil resistant,<br>anti-slip PU sole   |
| Eyelets                | Slip on with superior elasticated sides                                                   |