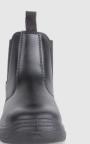

S3 SRC PRODUCT CODE: TS11

- + ULTRA COMFORT TECHNOLOGY + ENERGY ABSORBING HEEL REDUCING FATIGUE
- + WIDER CUT FOR ADDED COMFORT

| SPECIFICATIONS         |                                                                                           |
|------------------------|-------------------------------------------------------------------------------------------|
| Safety Rating          | S3 : Approved toe protection                                                              |
| Slip Resistance        | SRC - Tested on ceramic tile floor with lauryl sulphate and on steel floor with glycerine |
| Available Sizes        | 3 - 13                                                                                    |
| COMPONENTS             |                                                                                           |
| Toe Protection         | 200 J Steel toe cap                                                                       |
| Penetration Resistance | Steel protective midsole                                                                  |
| Upper                  | Water resistant smooth split microfibre upper                                             |
| Quarter Lining         | Polyester black sandwich mesh                                                             |
| Inner Sole             | Removable comfort inner soles                                                             |
| Insole Board           | Polyester non-woven insole board                                                          |
| Outsole                | Dual density shock absorbent, anti-static, fuel and oil resistant,<br>anti-slip PU sole   |
| Eyelets                | Slip on with superior elasticated sides                                                   |