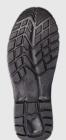

## **COMPONENTS**

| Toe Protection         | 200 J Steel toe cap                                                                     |
|------------------------|-----------------------------------------------------------------------------------------|
| Penetration Resistance | Steel protective midsole                                                                |
| Upper                  | Split leather                                                                           |
| Quarter Lining         | Polyester black sandwich mesh                                                           |
| Inner Sole             | Removable comfort inner soles                                                           |
| Insole Board           | Polyester non-woven insole board                                                        |
| Outsole                | Dual density shock absorbent, anti-static, fuel and oil resistant,<br>anti-slip PU sole |
| Eyelets                | Metal eyelets                                                                           |