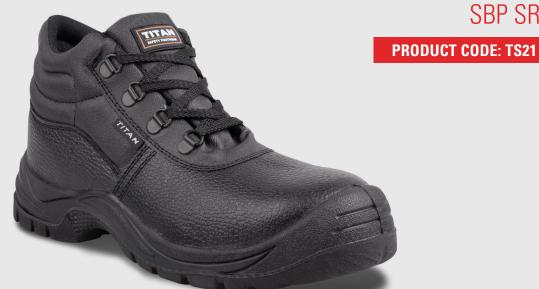

# MERCURY

# **SBP SRC**

## **FEATURES**

- + COMFORT PADDED COLLAR
- + ENERGY ABSORBING HEEL REDUCING FATIGUE

## **SPECIFICATIONS**

Safety Rating **Slip Resistance Available Sizes**  **SBP** : Approved toe protection

SRC - Tested on ceramic tile floor with lauryl sulphate and on steel floor with glycerine

2 - 15

## **COMPONENTS**

| Toe Protection         | 200 J Steel toe cap                                                                     |
|------------------------|-----------------------------------------------------------------------------------------|
| Penetration Resistance | Steel protective midsole                                                                |
| Upper                  | Split leather                                                                           |
| Quarter Lining         | Polyester black sandwich mesh                                                           |
| Inner Sole             | Removable comfort inner soles                                                           |
| Insole Board           | Polyester non-woven insole board                                                        |
| Outsole                | Dual density shock absorbent, anti-static, fuel and oil resistant,<br>anti-slip PU sole |
| Eyelets                | Metal eyelets                                                                           |