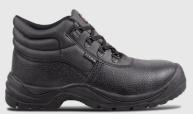

## **FEATURES**

- + COMFORT PADDED COLLAR
- + ENERGY ABSORBING HEEL REDUCING FATIGUE

## **COMPONENTS**

| Toe Protection         | 200 J Steel toe cap                                                                     |
|------------------------|-----------------------------------------------------------------------------------------|
| Penetration Resistance | Steel protective midsole                                                                |
| Upper                  | Split leather                                                                           |
| Quarter Lining         | Polyester black sandwich mesh                                                           |
| Inner Sole             | Removable comfort inner soles                                                           |
| Insole Board           | Polyester non-woven insole board                                                        |
| Outsole                | Dual density shock absorbent, anti-static, fuel and oil resistant,<br>anti-slip PU sole |
| Eyelets                | Metal eyelets                                                                           |